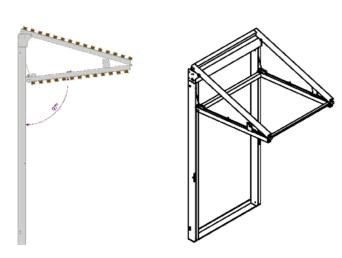

The system is available in two Louvre types with two maximum panel size: 1200 x 3000mm and 1600 x 3000mm.

The blades are water resistant and available in four beautiful prefinished colours.

#### **BENEFITS & FEATURES**

Aesthetic and sturdy facade treatment;

Blades in Innowood composite timber – give a natural & warm feature to the facade;

Simple installation;

Continuous, linear line of blades give a modern contemporary finish;