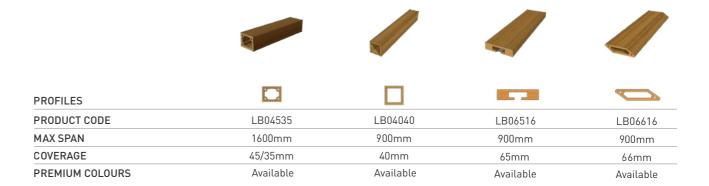

The system is available in two Louvre types with two maximum panel size: 1200 x 3000mm and 1600 x 3000mm.

The blades are water resistant and available in four beautiful prefinished colours.