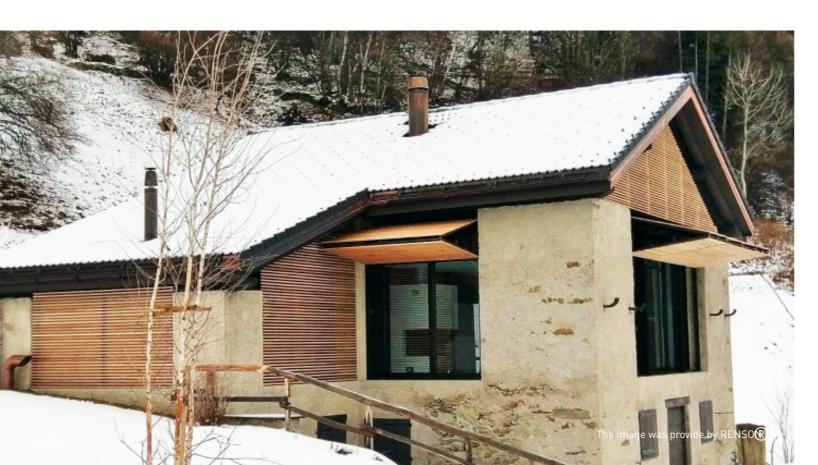

## **WHY** SOL'ART CILIUM

Sol'art Cilium reflects the sun's rays before they come in contact with the glazing, which prevents overheating in summer, lowering air conditioning.

The image was provide by RENSON

The image was provide by RENSO

During cold months the sun's rays have a lower angle of incidence; by folding the louvres the sun's rays can pass through the glazing to heat and light the interior spaces.