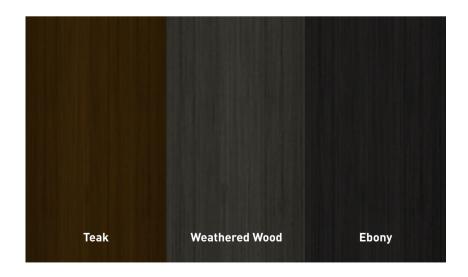

### **COLOURS & FINISHES**

INNOWOOD pre-finished product comes in your choice of either INNOVATIVE or PREMIUM Colour Ranges.

The main difference between our two ranges is in the texture. The Innovative Range has a brushed texture included in the extrusion process which creates a linear grain like texture whereas the Premium Range utilises the latest technology to imitate a natural wood grain structure.

### INNOVATIVE COLOUR RANGE

American Oak, Iron Bark, Western Red Cedar, Spotted Gum, Teak, Weathered Wood and Ebony.

**SURFACE FINISH OPTIONS (\*** dependant on application)

Smooth, Brushed, Embossed and Embedded Wood Grain