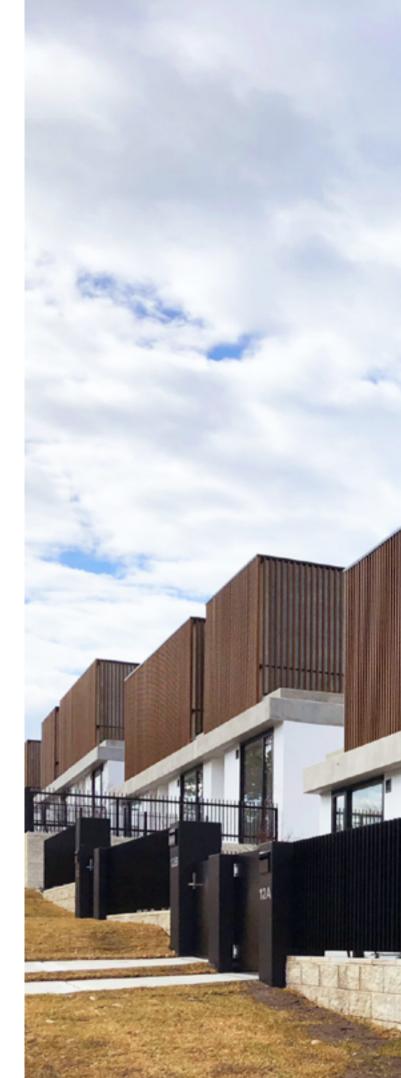

## **INNOSCREEN**

InnoScreen systems offer an exciting, flexible and versatile alternative to conventional facade designs. With the look and feel of real timber, they add a warm, natural and stylish look to enhance the appearance of any conventional wall, soffit or ceiling treatment.

InnoScreen systems deliver multiple benefits over real timber. They are ideal for internal and external use in both commercial and residential settings and are easy to install, saving time and money.

INNOWOOD InnoScreen systems can also be used to create shade and optimise natural light while simultaneously providing privacy and security.