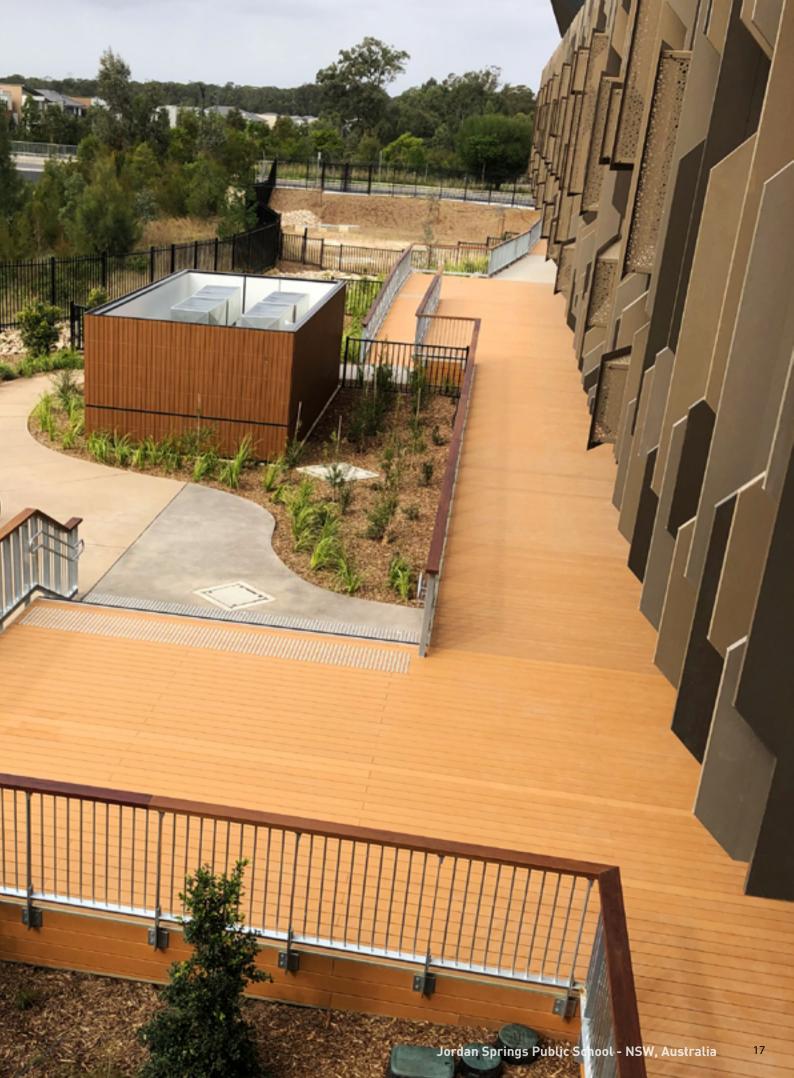

## **PREMIUM DECKING**

FIBA-DEK is the latest decking technology that utilises a patented dual fibre layer in a coextrusion that dramatically reduced and restricts the movement that is a common issue in most composite decking products.

A truly sustainable and environmentally friendly material, FIBA-DEK is produced by EPD (Environmental Product Declaration) accredited INNOWOOD, that includes stringent life cycle assessments that are on top of the inherent superior material performance that INNOWOOD is renowned for.

FIBA-DEK looks and feels like natural timber but delivers superior performance such as the highest wet pendulum slip rating is achieved with the hardwearing unique 3 dimensional embossed pattern that does not affect coating adhesion over time like the past sand/grit coating combination.