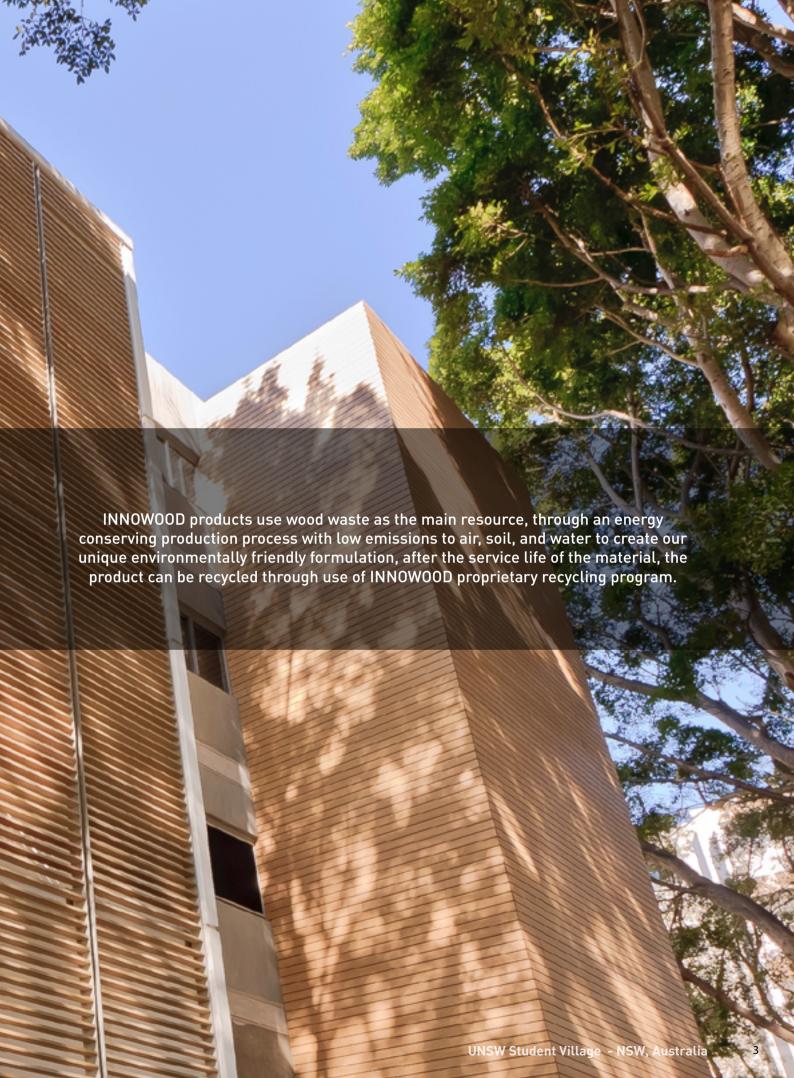

INNOWOOD products represent the ideal alternative to natural timber. Manufactured predominantly from natural wood waste, our products help to prevent forest depletion through the sustainable use of recycled material and energy management.