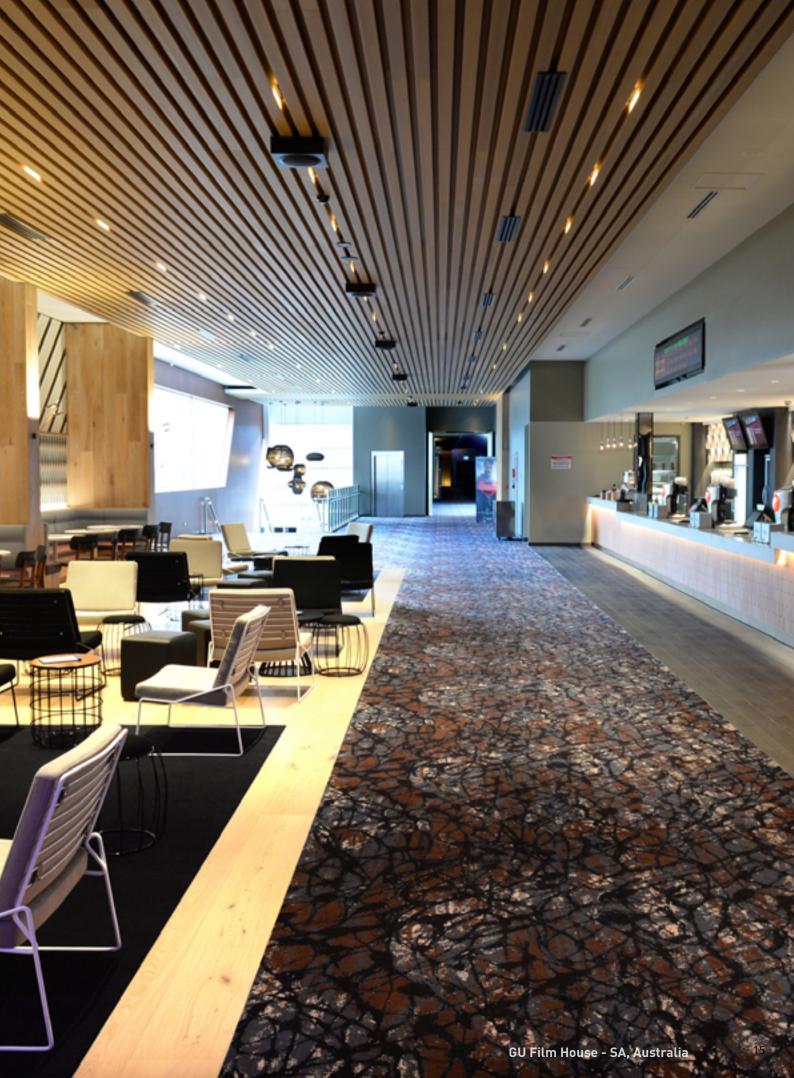

## **INNOCEIL**

InnoCeil offers the Architect & Designers the flexibility to create any architectural features, curves, waves and shadows effects while incorporating basic building services such as lighting, ventilation, sprinklers and air vents.

Our systems not only create instant sophistication as an architectural feature, but they also have a high acoustic performance rating for the ultimate sound quality and external noise reduction capabilities.