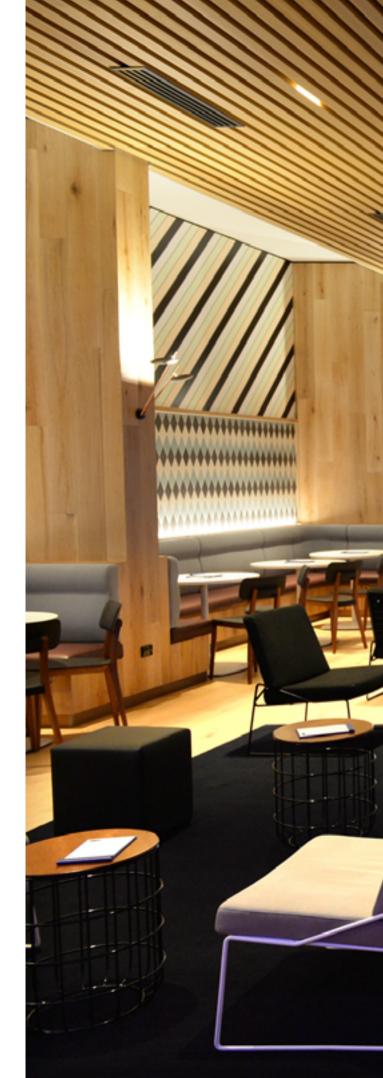

## **INNOCEIL**

InnoCeil offers the Architect & Designers the flexibility to create any architectural features, curves, waves and shadows effects while incorporating basic building services such as lighting, ventilation, sprinklers and air vents.

Our systems not only create instant sophistication as an architectural feature, but they also have a high acoustic performance rating for the ultimate sound quality and external noise reduction capabilities.