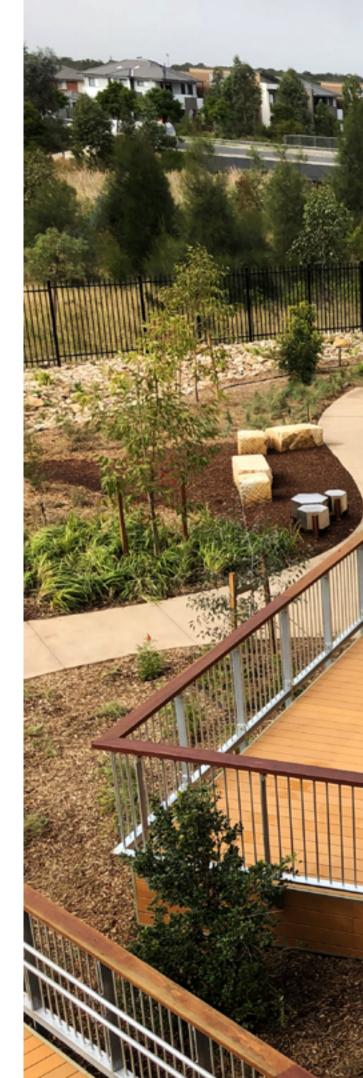

## **PREMIUM DECKING**

FIBA-DEK is the latest decking technology that utilises a patented dual fibre layer in a coextrusion that dramatically reduced and restricts the movement that is a common issue in most composite decking products.

A truly sustainable and environmentally friendly material, FIBA-DEK is produced by EPD (Environmental Product Declaration) accredited INNOWOOD, that includes stringent life cycle assessments that are on top of the inherent superior material performance that INNOWOOD is renowned for.

FIBA-DEK looks and feels like natural timber but delivers superior performance such as the highest wet pendulum slip rating is achieved with the hardwearing unique 3 dimensional embossed pattern that does not affect coating adhesion over time like the past sand/grit coating combination.