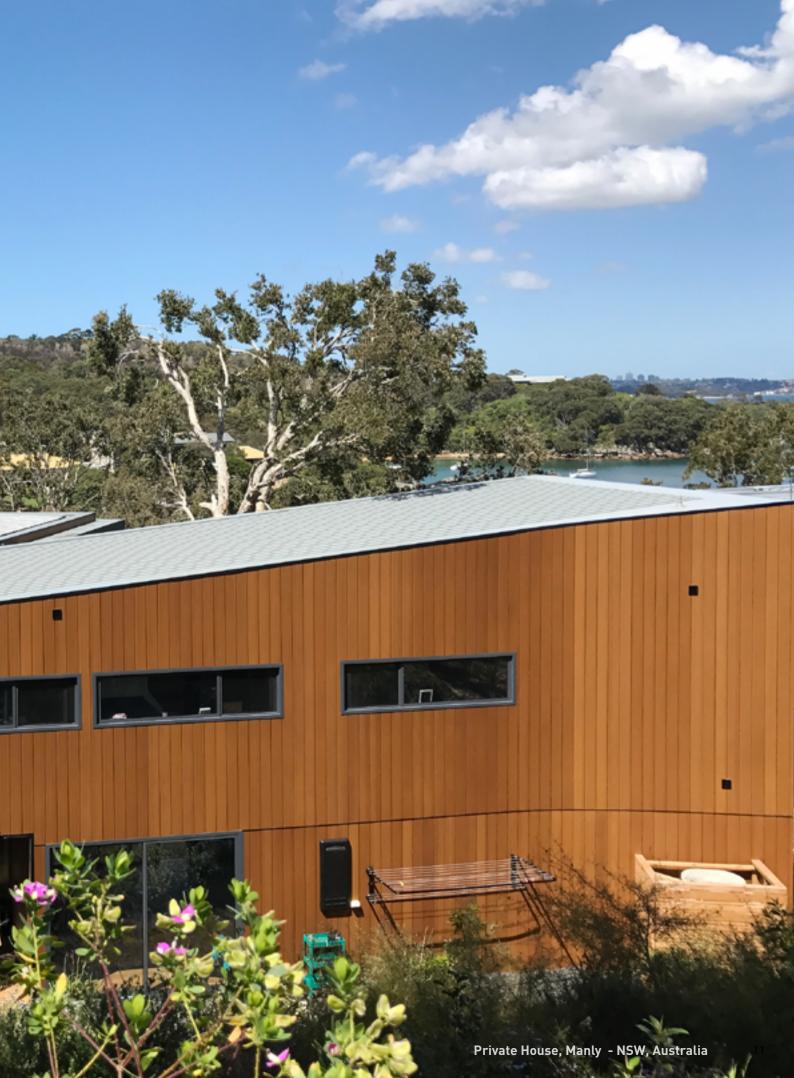

### **INNOCLAD**

INNOWOOD Cladding is an architectural composite wood cladding system that enhances the look and feel of any outdoor façades and internal linings. InnoClad is Ideal for any new buildings or renovations and also it is suitable for residential and commercial in both indoor & outdoor applications.

INNOWOOD external cladding system comes in your choice of Flat Joint and Shiplap cladding systems. With the flexibility to orientate vertically or horizontally, INNOWOOD external cladding systems deliver a clean finish with consistently spaced shadow/join lines.