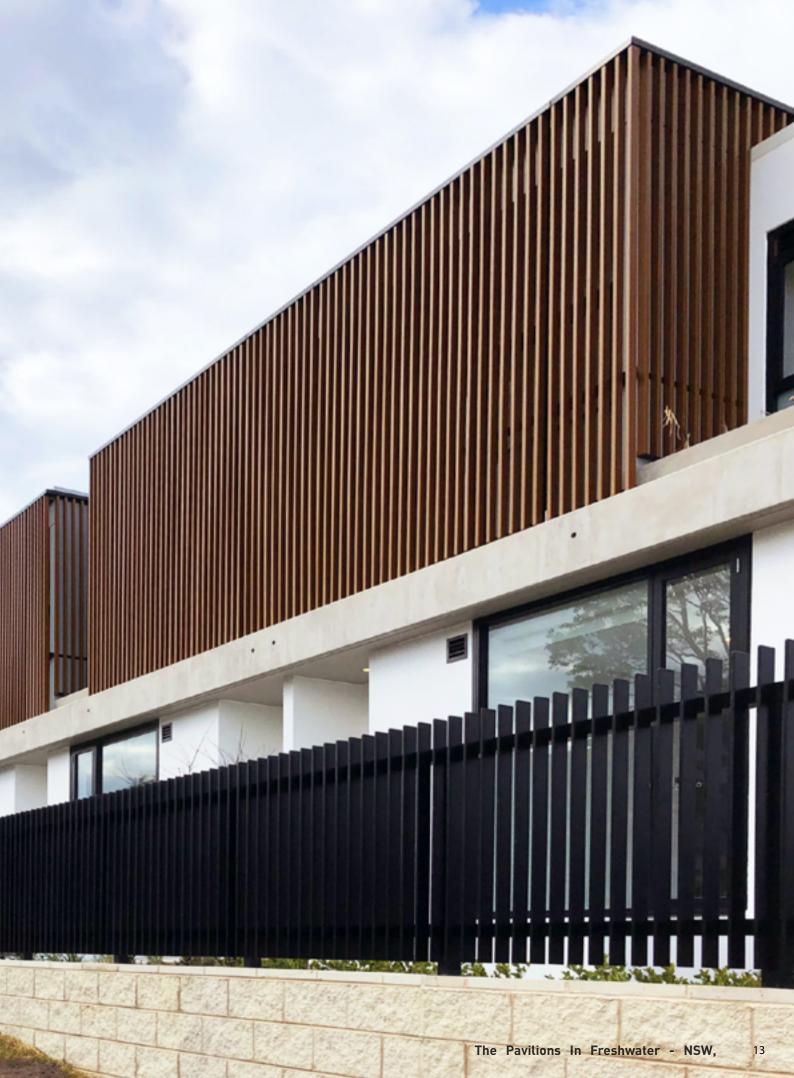

## **INNOSCREEN**

InnoScreen systems offer an exciting, flexible and versatile alternative to conventional facade designs. With the look and feel of real timber, they add a warm, natural and stylish look to enhance the appearance of any conventional wall, soffit or ceiling treatment.

InnoScreen systems deliver multiple benefits over real timber. They are ideal for internal and external use in both commercial and residential settings and are easy to install, saving time and money.

INNOWOOD InnoScreen systems can also be used to create shade and optimise natural light while simultaneously providing privacy and security.