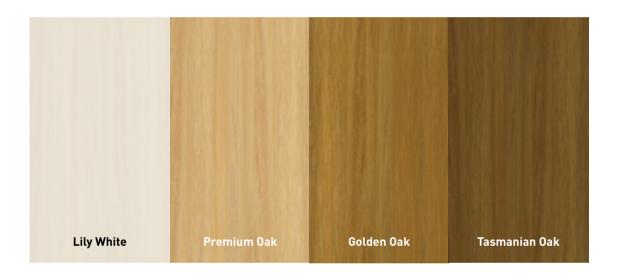

### **COLOURS & FINISHES**

INNOWOOD pre-finished product comes in your choice of either INNOVATIVE or PREMIUM Colour Ranges.

The main difference between our two ranges is in the texture. The Innovative Range has a brushed texture included in the extrusion process which creates a linear grain like texture whereas the Premium Range utilises the latest technology to imitate a natural wood grain structure.

### PREMIUM COLOUR RANGE

Lily White, Premium Oak, Golden Oak, Tasmanian Oak, Dark Oak, Urban Oak and Kiwi Black.

**SURFACE FINISH OPTIONS (\*** dependant on application)

Smooth and Brushed

<sup>\*</sup>Please bear in mind that colours may appear slightly different on delivery due to different printer and monitor settings.