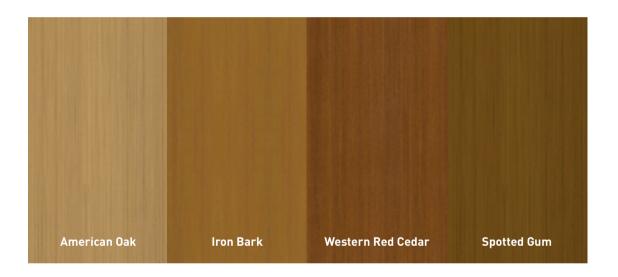

### **COLOURS & FINISHES**

INNOWOOD pre-finished product comes in your choice of either INNOVATIVE or PREMIUM Colour Ranges.

The main difference between our two ranges is in the texture. The Innovative Range has a brushed texture included in the extrusion process which creates a linear grain like texture whereas the Premium Range utilises the latest technology to imitate a natural wood grain structure.

### INNOVATIVE COLOUR RANGE

American Oak, Iron Bark, Western Red Cedar, Spotted Gum, Teak, Weathered Wood and Ebony.

**SURFACE FINISH OPTIONS (\*** dependant on application)

Smooth, Brushed, Embossed and Embedded Wood Grain