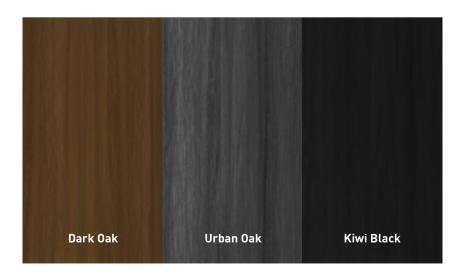

### PREMIUM COLOUR RANGE

Lily White, Premium Oak, Golden Oak, Tasmanian Oak, Dark Oak, Urban Oak and Kiwi Black.

**SURFACE FINISH OPTIONS (\*** dependant on application)

Smooth and Brushed

<sup>\*</sup>Please bear in mind that colours may appear slightly different on delivery due to different printer and monitor settings.