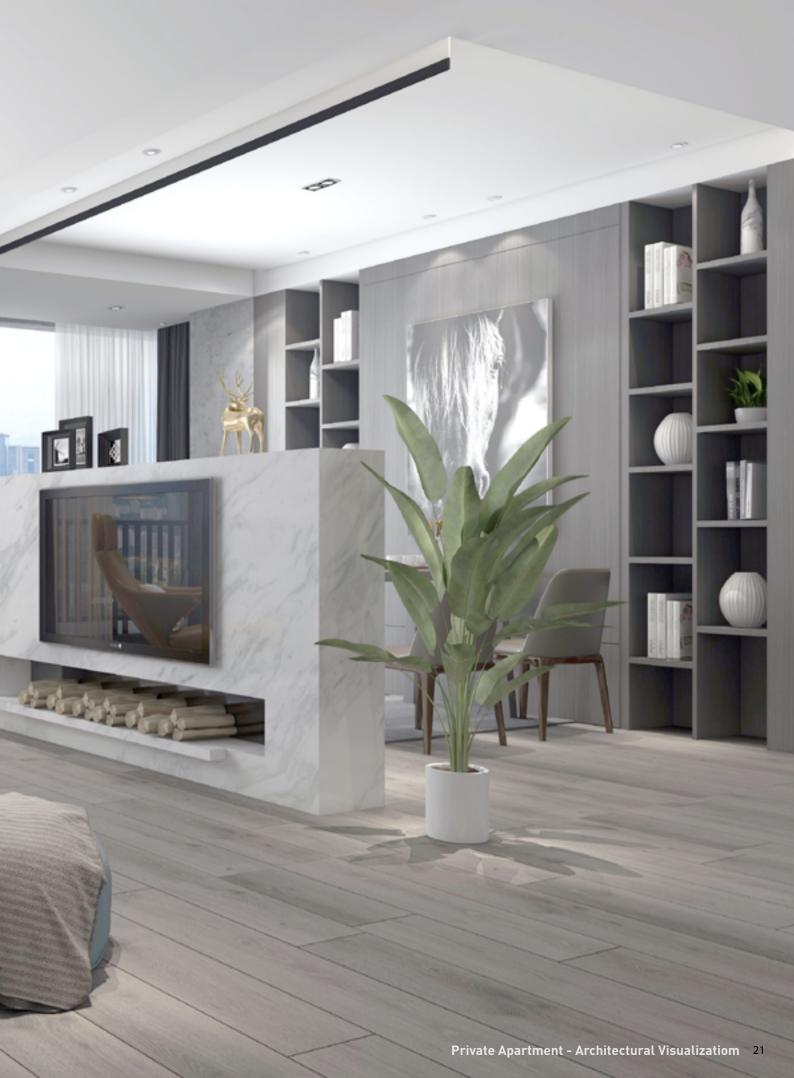

# **INNOFLOOR**

InnoFloor looks and feels like natural timber without any of the natural timber's challenges.

InnoFloor uses innovative technology that allows us to manufacture using recycled timber. InnoFloor can be used in both domestic and commercial applications.