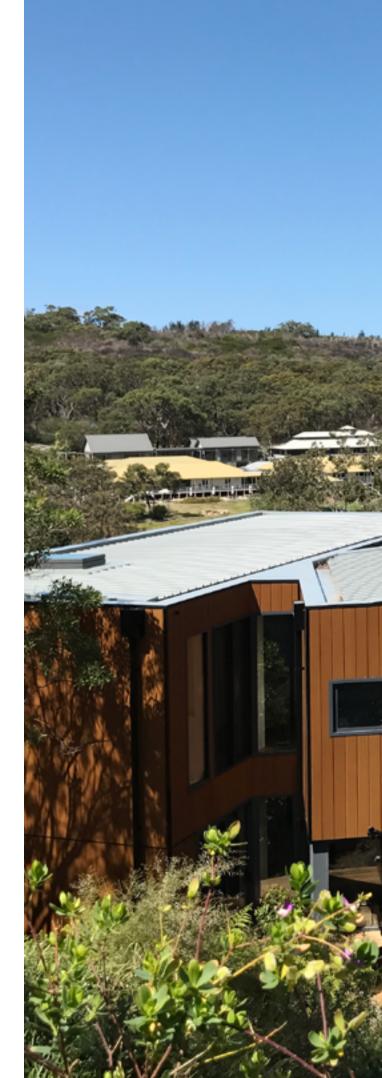

### **INNOCLAD**

INNOWOOD Cladding is an architectural composite wood cladding system that enhances the look and feel of any outdoor façades and internal linings. InnoClad is Ideal for any new buildings or renovations and also it is suitable for residential and commercial in both indoor & outdoor applications.

INNOWOOD external cladding system comes in your choice of Flat Joint and Shiplap cladding systems. With the flexibility to orientate vertically or horizontally, INNOWOOD external cladding systems deliver a clean finish with consistently spaced shadow/join lines.