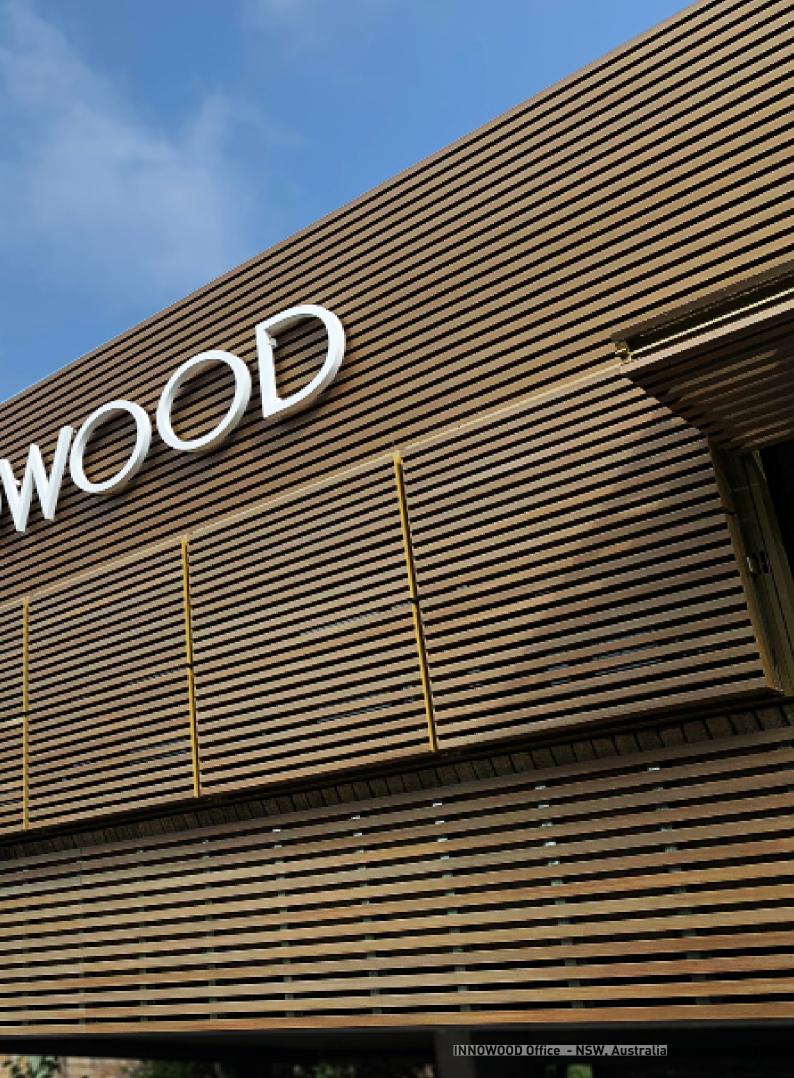

### **INNOCLAD**

INNOWOOD Cladding is an architectural composite wood cladding system that enhances the look and feel of any outdoor façades and internal linings. InnoClad is Ideal for any new buildings or renovations and also it is suitable for residential and commercial in both indoor & outdoor applications.

INNOWOOD external cladding system comes in your choice of Flat Joint and Shiplap cladding systems. With the flexibility to orientate vertically or horizontally, INNOWOOD external cladding systems deliver a clean finish with consistently spaced shadow/join lines.