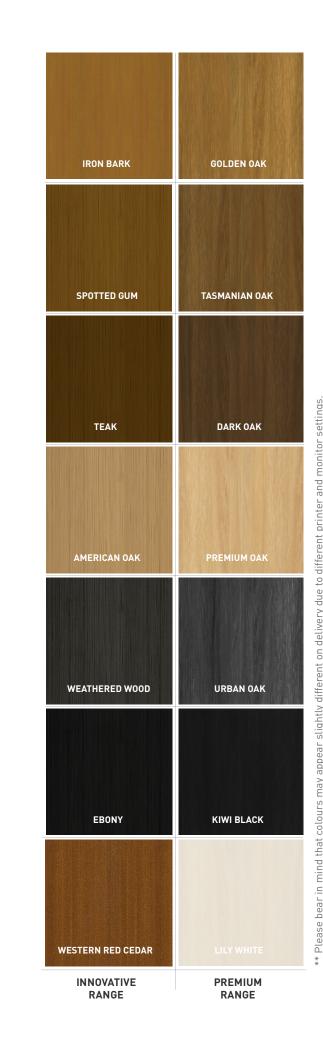

# **COLOURS & FINISHES**

#### **INNOVATIVE TEXTURE COLOUR**

#### **Colour Options**

Iron Bark, Spotted Gum, Teak, American Oak, Weathered Wood, Ebony and Western Red Cedar

#### Surface Finish Options Smooth and Brushed

#### **PREMIUM TEXTURE COLOUR**

#### **Colour Options**

Golden Oak, Tasmanian Oak, Dark Oak, Premium Oak, Urban Oak, Kiwi Black and Lily White

Surface Finish Options Smooth and Brushed