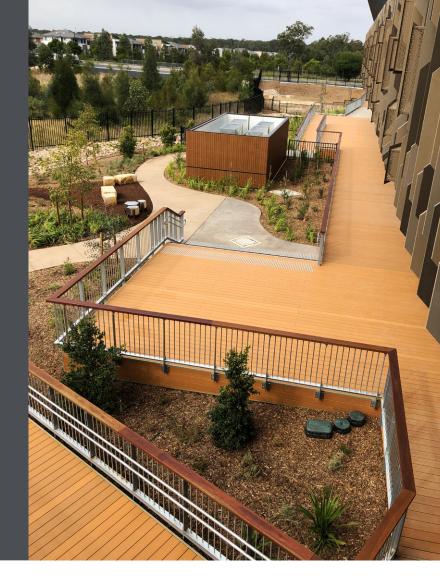

# INNODECK & LANDSCAPE

Unlike timber, INNOWOOD Decking & Landscape solutions are lightweight for significant cost savings, environmentally friendly, low maintenance, fire resistant, slip resistant and highly durable.

INNOWOOD Decking looks and feels like natural timber but delivers superior performance, with none of natural timber's challenges. Available in two options, InnoDeck and InnoTiles,