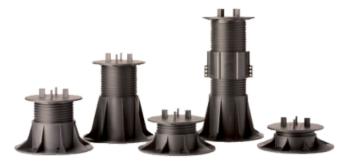

# INNOTILES

InnoTiles are the ideal modular decking solution for any commercial or residential application and instantly transform the look of any area. InnoTiles are lightweight, durable, easy to handle and water resistant. InnoTiles are supplied in a standard modular size and can be incorporated with pedestals to raise and level decks and floors.