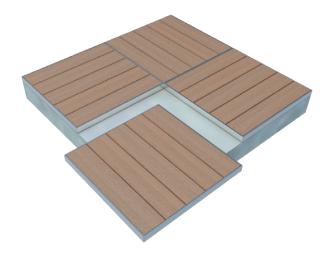

# INNOTILES

InnoTiles are the ideal modular decking solution for any commercial or residential application and instantly transform the look of any area. InnoTiles are lightweight, durable, easy to handle and water resistant. InnoTiles are supplied in a standard modular size and can be incorporated with pedestals to raise and level decks and floors.

#### PROFILES

| PRODUCT CODE       | DT44725       |
|--------------------|---------------|
| COVERAGE           | 447X447mm     |
| INNOVATIVE COLOURS | Available     |
| PREMIUM COLOURS    | Not Available |
| THICKNESS          | 25mm          |
|                    |               |