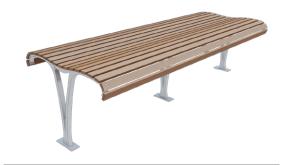

# LANDSCAPE

INNOWOOD composite timber landscape and outdoor furniture solutions deliver the warm natural look and feel of timber, whilst being lightweight, environmentally friendly, low maintenance, fire resistant, slip resistant and highly durable.

INNOWOOD offers a custom design service for the creation of stylish, practical, cost effective and highly durable outdoor furniture for commercial applications and public spaces. Our broad range of outdoor furniture applications include outdoor benches, seats, tables, bins, planter boxes and practically any outdoor application you can think of.