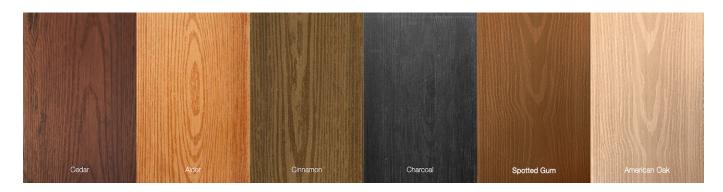

### INNOWOOD PREMIUM FIBA-DEK COLOUR RANGE

Colour Options – Cedar, Alder, Cinnamon, Charcoal, Spotted Gum & American Oak. Surface Finish Options - Embossed wood grain

Please bear in mind that colours may appear slightly different on delivery due to the lighting during photo shoot or different monitor settings.