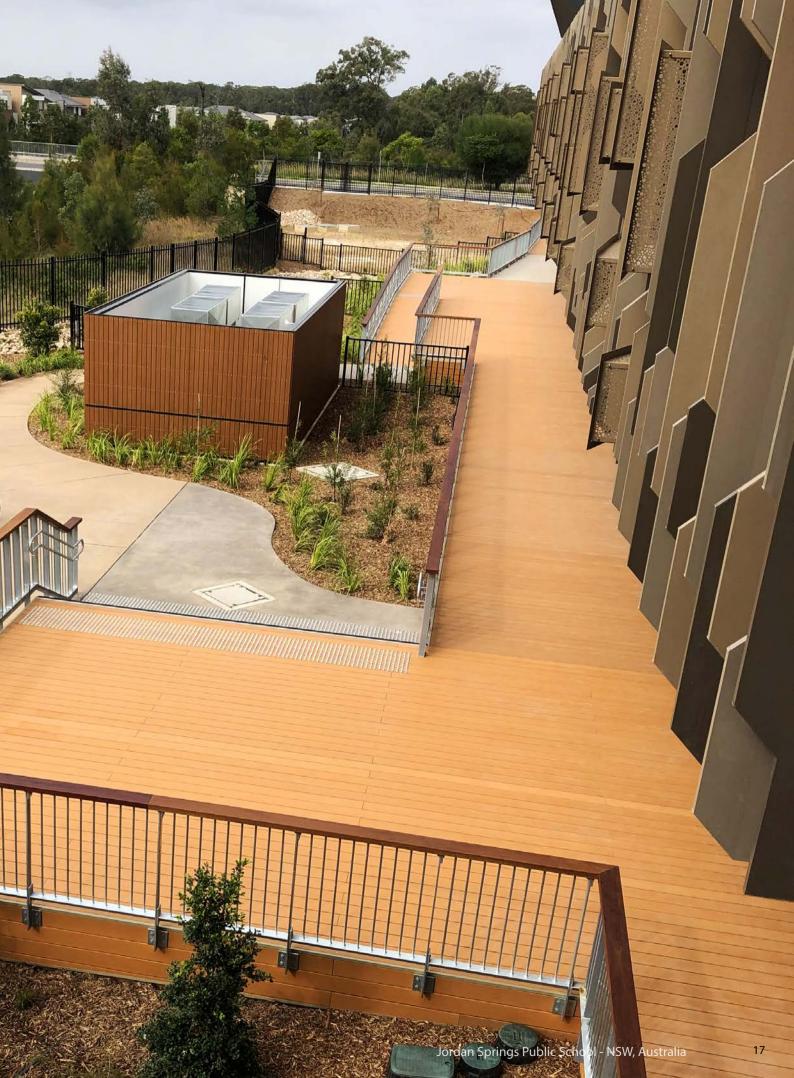

# POSSIBILITIES CHARACTERISTICS

INNOWOOD's material characteristics open a wide variety of possibilities and applications that include Cladding, Screening, Ceiling, Decking, Shading and Flooring.

At INNOWOOD, we operate within an environment of continuous improvement and innovation. The development of our material properties, performance and texture is an ongoing process to continually improve the finishes, lifespan and colour durability of our products. To date we have been able to limit and control the thermal expansion process, thereby creating even greater stability in our materials. All INNOWOOD products may be upgraded to achieve a particular fire performance rating on request.

## **INNOCLAD**

INNOWOOD Cladding is an architectural composite wood cladding system that enhances the look and feel of any outdoor façades and internal linings. InnoClad is Ideal for any new buildings or renovations and also it is suitable for residential and commercial in both indoor & outdoor applications.

## **PREMIUM DECKING**

FIBA-DEK is the latest decking technology that utilises a patented dual fibre layer in a coextrusion that dramatically reduced and restricts the movement that is a common issue in most composite decking products.