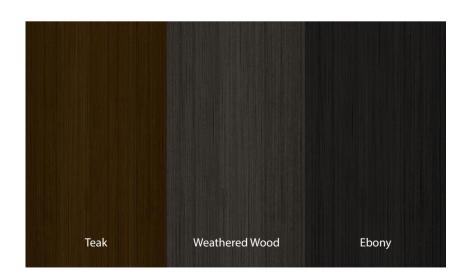

### INNOVATIVE COLOUR RANGE

American Oak, Iron Bark, Western Red Cedar, Spotted Gum, Teak, Weathered Wood and Ebony.

SURFACE FINISH OPTIONS (\* dependant on application)

Smooth, Brushed, Embossed and Embedded Wood Grain