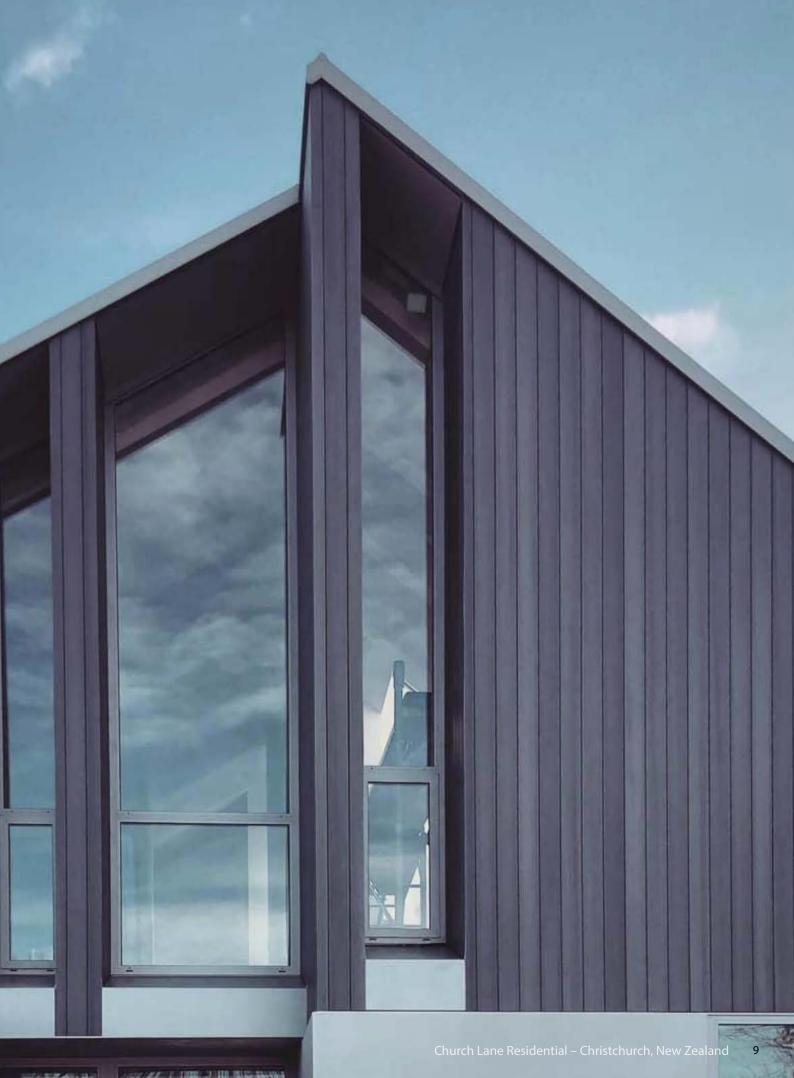

## **INNOCLAD**

INNOWOOD Cladding is an architectural composite wood cladding system that enhances the look and feel of any outdoor façades and internal linings. InnoClad is Ideal for any new buildings or renovations and also it is suitable for residential and commercial in both indoor & outdoor applications.

INNOWOOD external cladding system comes in your choice of Flat Joint and Shiplap cladding systems. With the flexibility to orientate vertically or horizontally, INNOWOOD external cladding systems deliver a clean finish with consistently spaced shadow/join lines.