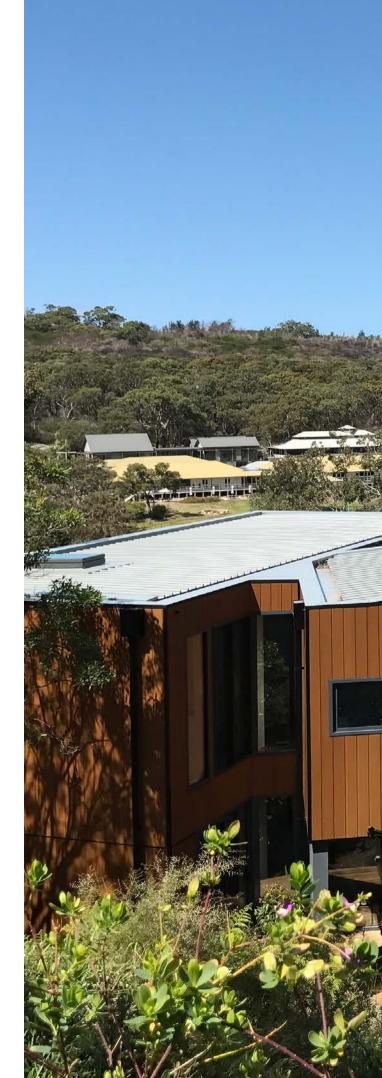

## **INNOCLAD**

INNOWOOD Cladding is an architectural composite wood cladding system that enhances the look and feel of any outdoor façades and internal linings. InnoClad is Ideal for any new buildings or renovations and also it is suitable for residential and commercial in both indoor & outdoor applications.

INNOWOOD external cladding system comes in your choice of Flat Joint and Shiplap cladding systems. With the flexibility to orientate vertically or horizontally, INNOWOOD external cladding systems deliver a clean finish with consistently spaced shadow/join lines.