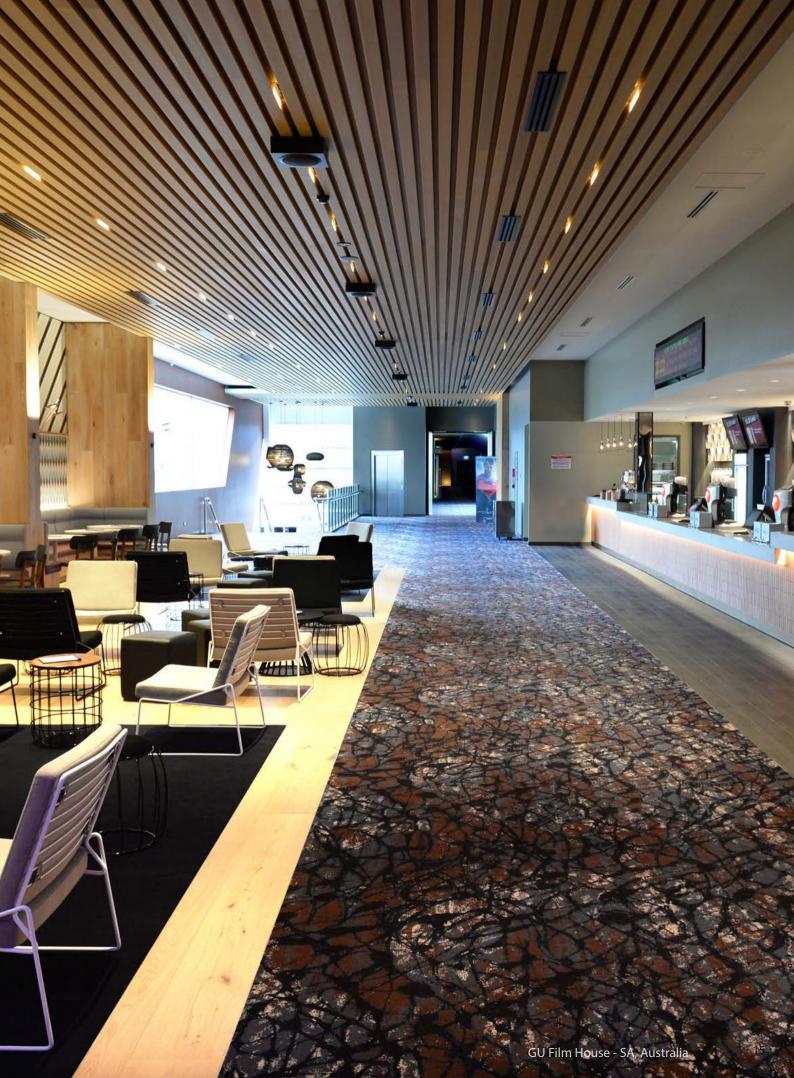

## **INNOCEIL**

InnoCeil offers the Architect & Designers the flexibility to create any architectural features, curves, waves and shadows effects while incorporating basic building services such as lighting, ventilation, sprinklers and air vents.

Our systems not only create instant sophistication as an architectural feature, but they also have a high acoustic performance rating for the ultimate sound quality and external noise reduction capabilities.