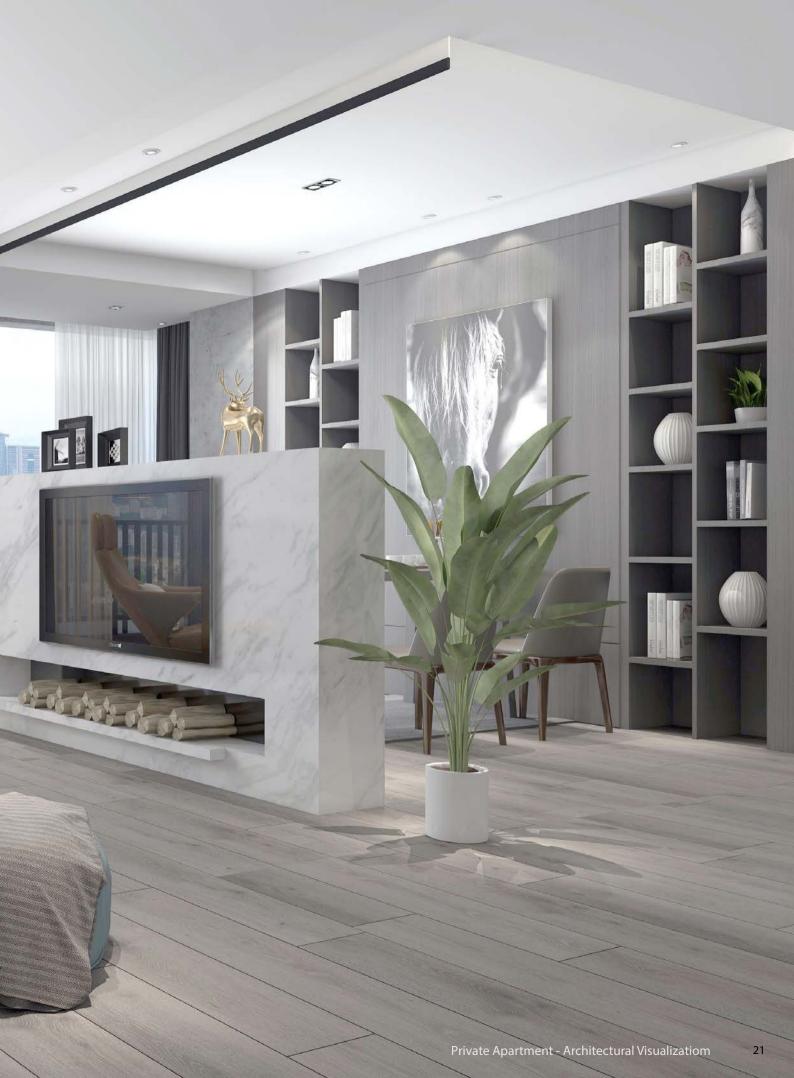

## **INNOFLOOR**

InnoFloor looks and feels like natural timber without any of the natural timber's challenges.

InnoFloor uses innovative technology that allows us to manufacture using recycled timber. InnoFloor can be used in both domestic and commercial applications.