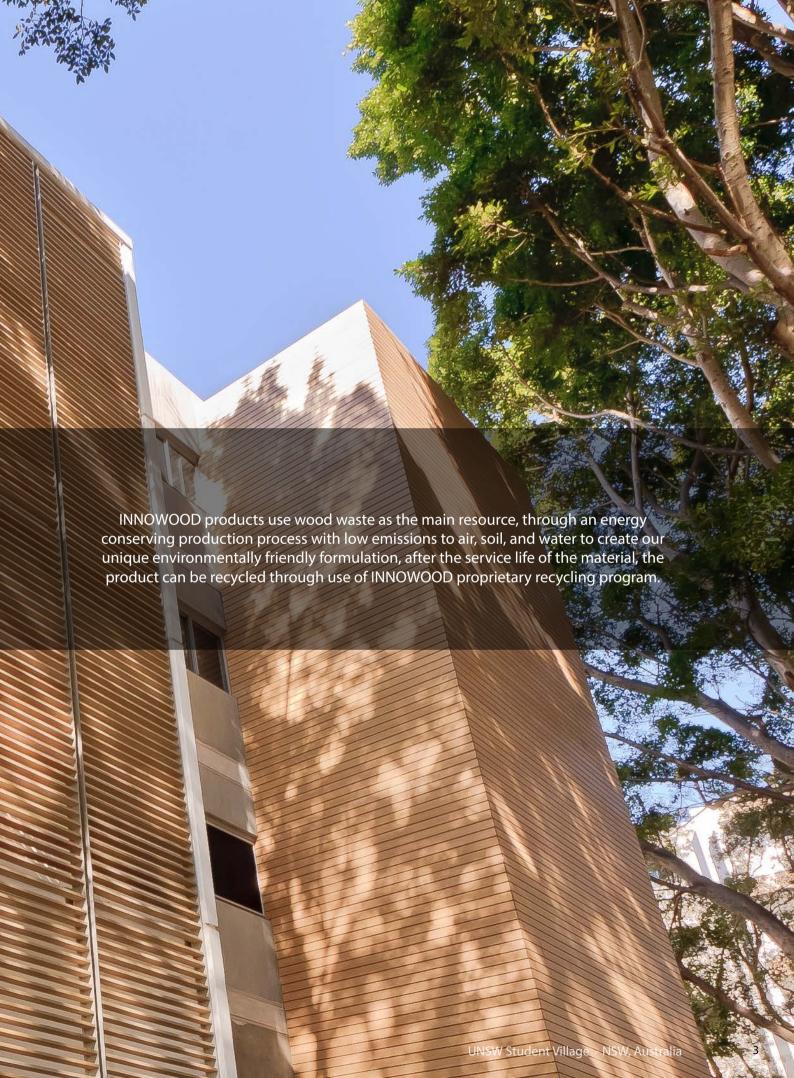

INNOWOOD products represent the ideal alternative to natural timber. Manufactured predominantly from natural wood waste, our products help to prevent forest depletion through the sustainable use of recycled material and energy management.