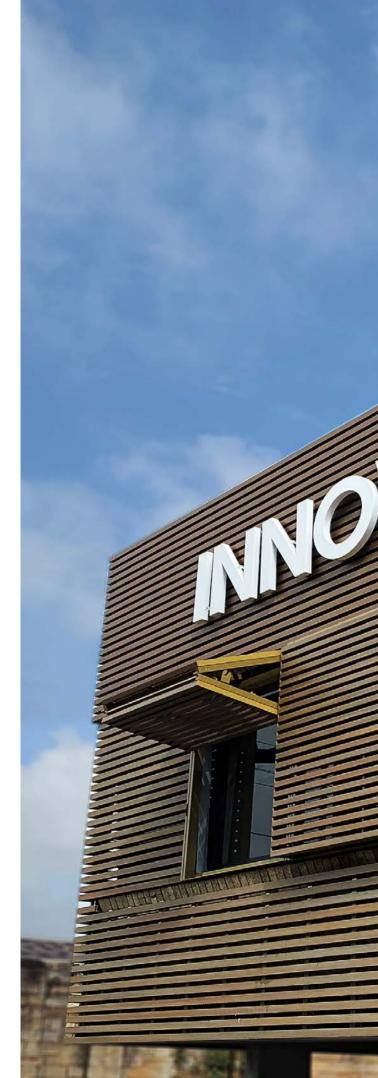

## **INNOCLAD**

INNOWOOD Cladding is an architectural composite wood cladding system that enhances the look and feel of any outdoor façades and internal linings. InnoClad is Ideal for any new buildings or renovations and also it is suitable for residential and commercial in both indoor & outdoor applications.

INNOWOOD external cladding system comes in your choice of Flat Joint and Shiplap cladding systems. With the flexibility to orientate vertically or horizontally, INNOWOOD external cladding systems deliver a clean finish with consistently spaced shadow/join lines.