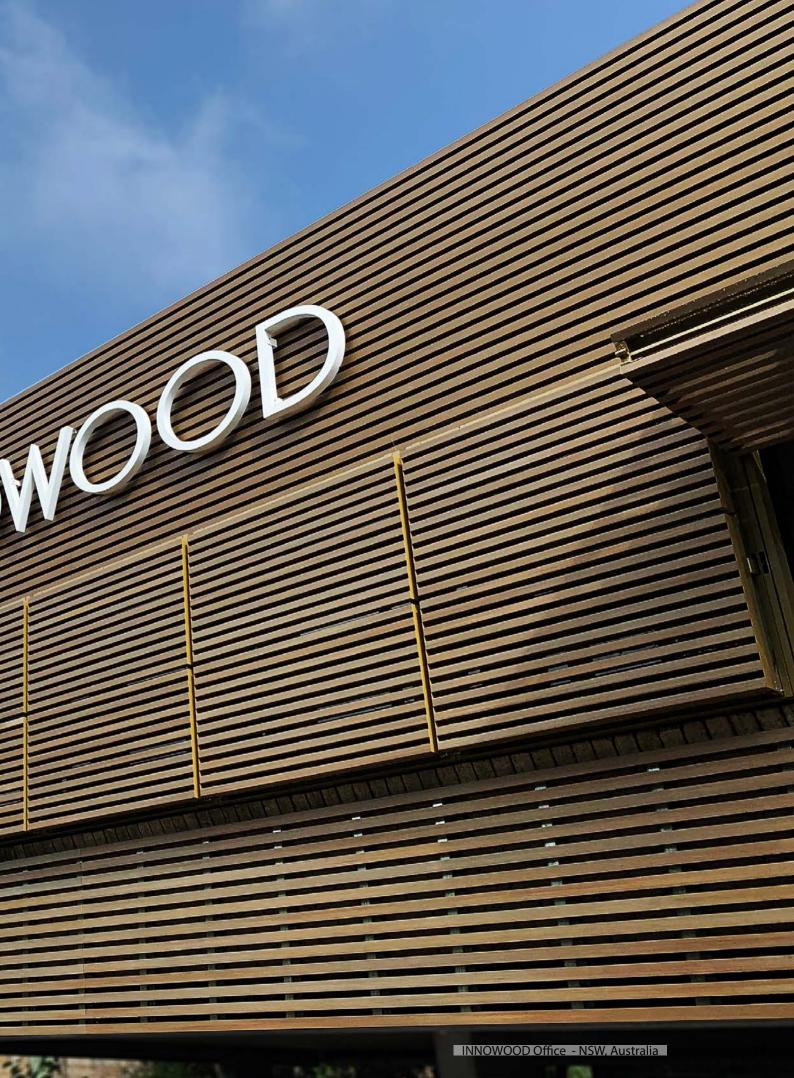

## **INNOCLAD**

INNOWOOD Cladding is an architectural composite wood cladding system that enhances the look and feel of any outdoor façades and internal linings. InnoClad is Ideal for any new buildings or renovations and also it is suitable for residential and commercial in both indoor & outdoor applications.

INNOWOOD external cladding system comes in your choice of Flat Joint and Shiplap cladding systems. With the flexibility to orientate vertically or horizontally, INNOWOOD external cladding systems deliver a clean finish with consistently spaced shadow/join lines.