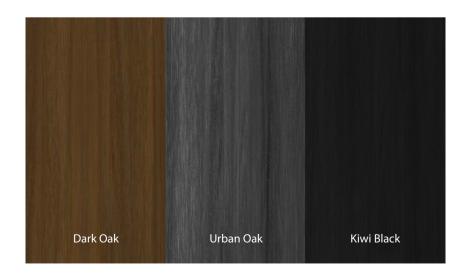

### PREMIUM COLOUR RANGE

Lily White, Premium Oak, Golden Oak, Tasmanian Oak, Dark Oak, Urban Oak and Kiwi Black.

SURFACE FINISH OPTIONS (\* dependant on application)

Smooth and Brushed

<sup>\*</sup>Please bear in mind that colours may appear slightly different on delivery due to different printer and monitor settings.