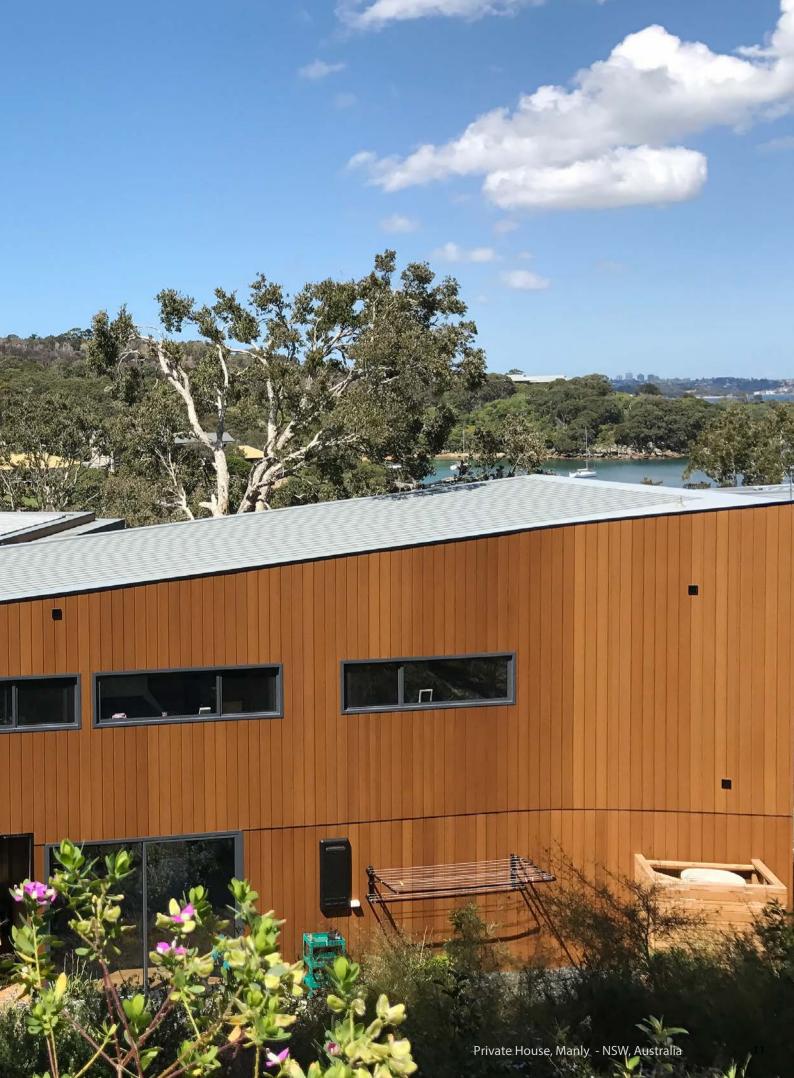

## **INNOCLAD**

INNOWOOD Cladding is an architectural composite wood cladding system that enhances the look and feel of any outdoor façades and internal linings. InnoClad is Ideal for any new buildings or renovations and also it is suitable for residential and commercial in both indoor & outdoor applications.

INNOWOOD external cladding system comes in your choice of Flat Joint and Shiplap cladding systems. With the flexibility to orientate vertically or horizontally, INNOWOOD external cladding systems deliver a clean finish with consistently spaced shadow/join lines.