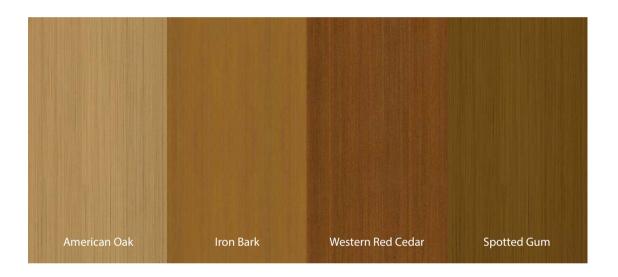

### INNOVATIVE COLOUR RANGE

American Oak, Iron Bark, Western Red Cedar, Spotted Gum, Teak, Weathered Wood and Ebony.

SURFACE FINISH OPTIONS (\* dependant on application)

Smooth, Brushed, Embossed and Embedded Wood Grain