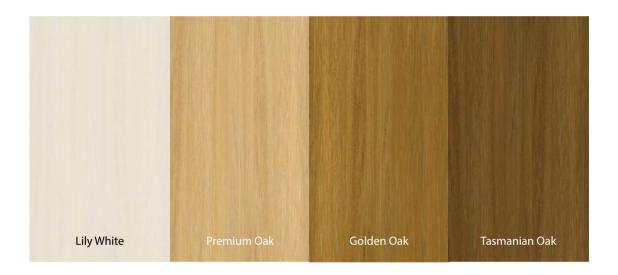

### PREMIUM COLOUR RANGE

Lily White, Premium Oak, Golden Oak, Tasmanian Oak, Dark Oak, Urban Oak and Kiwi Black.

SURFACE FINISH OPTIONS (\* dependant on application)

Smooth and Brushed

<sup>\*</sup>Please bear in mind that colours may appear slightly different on delivery due to different printer and monitor settings.