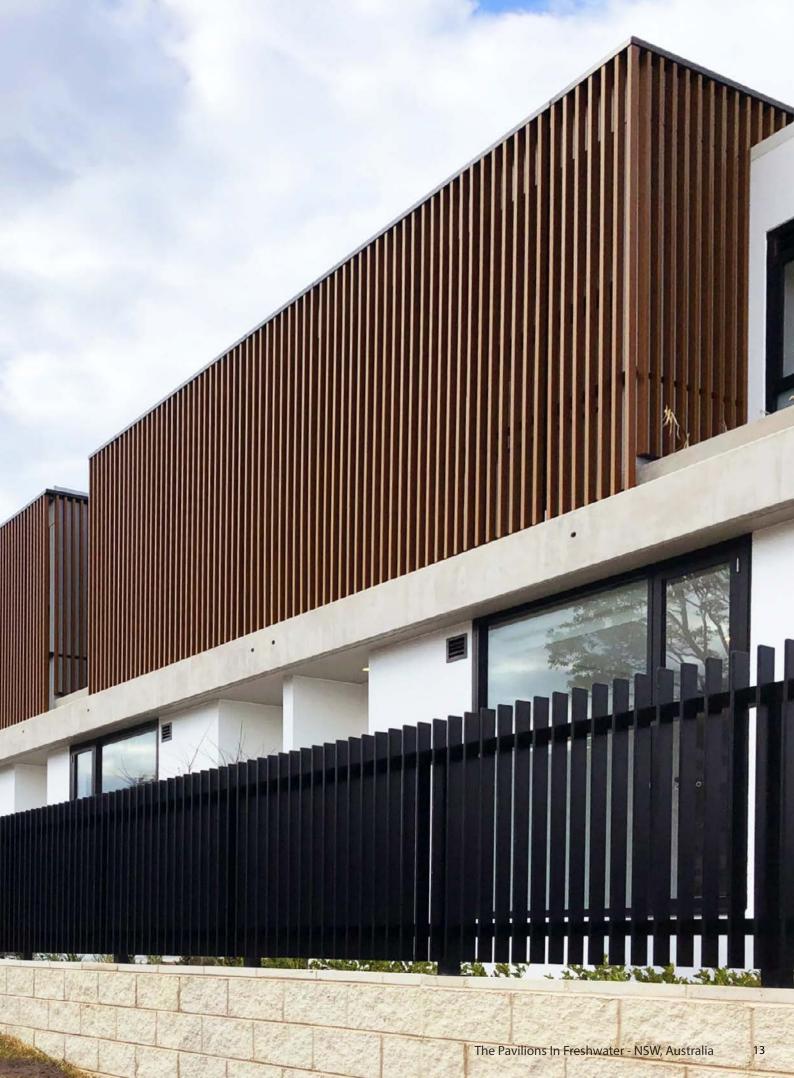

## **INNOCLAD**

INNOWOOD Cladding is an architectural composite wood cladding system that enhances the look and feel of any outdoor façades and internal linings. InnoClad is Ideal for any new buildings or renovations and also it is suitable for residential and commercial in both indoor & outdoor applications.

INNOWOOD external cladding system comes in your choice of Flat Joint and Shiplap cladding systems. With the flexibility to orientate vertically or horizontally, INNOWOOD external cladding systems deliver a clean finish with consistently spaced shadow/join lines.