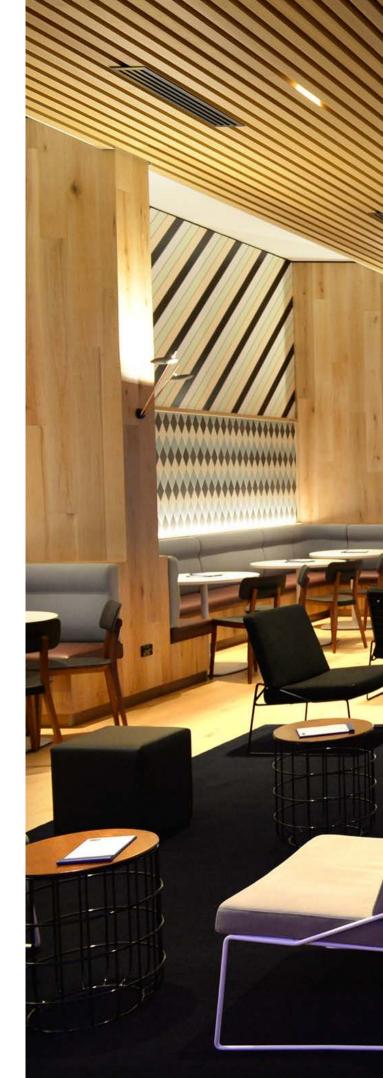

## **INNOCEIL**

InnoCeil offers the Architect & Designers the flexibility to create any architectural features, curves, waves and shadows effects while incorporating basic building services such as lighting, ventilation, sprinklers and air vents.

Our systems not only create instant sophistication as an architectural feature, but they also have a high acoustic performance rating for the ultimate sound quality and external noise reduction capabilities.