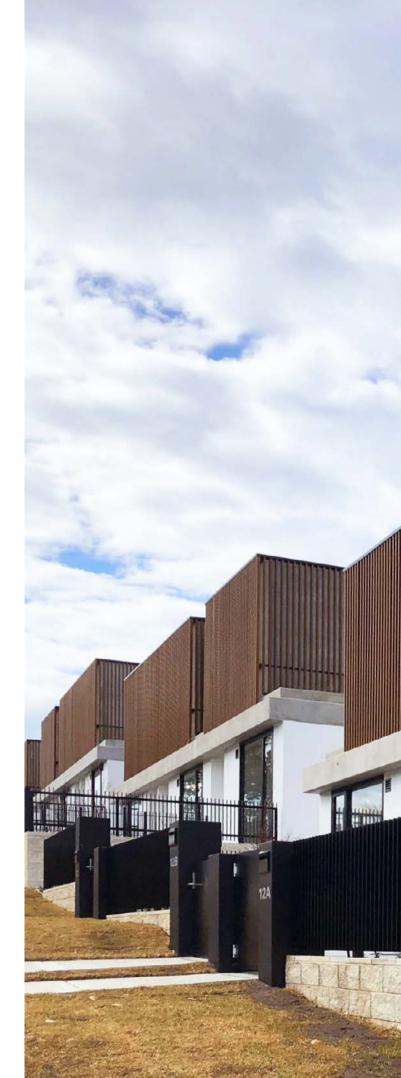

## **INNOSCREEN**

InnoScreen systems offer an exciting, flexible and versatile alternative to conventional facade designs. With the look and feel of real timber, they add a warm, natural and stylish look to enhance the appearance of any conventional wall, soffit or ceiling treatment.

InnoScreen systems deliver multiple benefits over real timber. They are ideal for internal and external use in both commercial and residential settings and are easy to install, saving time and money.

INNOWOOD InnoScreen systems can also be used to create shade and optimise natural light while simultaneously providing privacy and security.