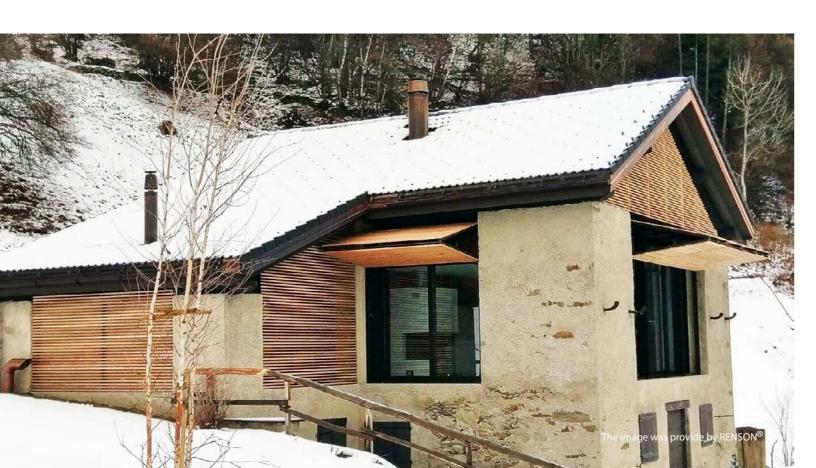

## WHY SOL'ART CILIUM

Sol'art Cilium reflects the sun's rays before they come in contact with the glazing, which prevents overheating in summer, lowering air conditioning.

The image was provide by PENSON®

The image was provide by RENSON<sup>o</sup>

During cold months the sun's rays have a lower angle of incidence; by folding the louvres the sun's rays can pass through the glazing to heat and light the interior spaces.