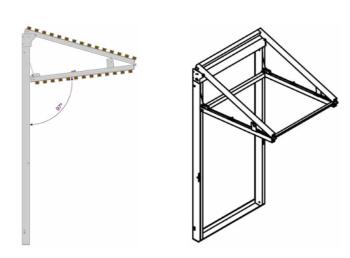

## WHY SOL'ART CILIUM

Sol'art Cilium reflects the sun's rays before they come in contact with the glazing, which prevents overheating in summer, lowering air conditioning.

The image was provide by PENSON®

The image was provide by RENSON<sup>o</sup>

During cold months the sun's rays have a lower angle of incidence; by folding the louvres the sun's rays can pass through the glazing to heat and light the interior spaces.