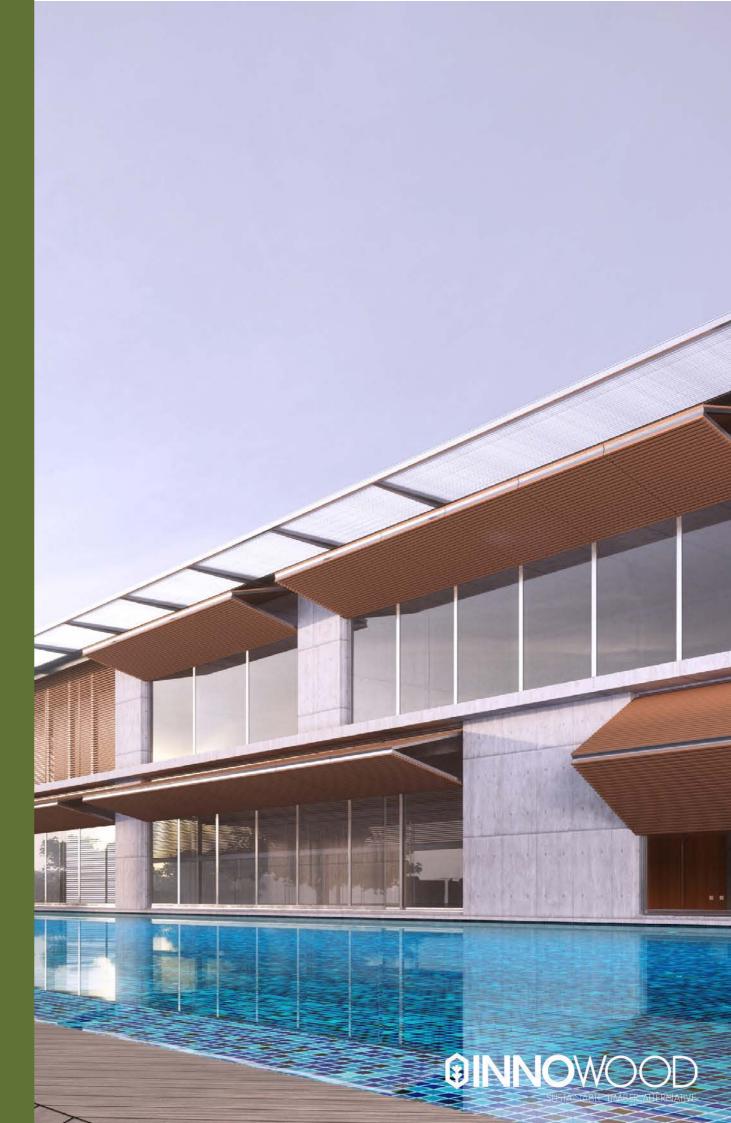

## SOL'ART CILIUM FOLDING LOUVRE

Combined with RENSON, INNOWOOD is now offering electrical converging shutter wing design system, SOL'ART InnoShade and InnoScreen products combined with the RENSON Cilium folding louvre system creating the possibility to design and realise a seamless facade that changes at the flick of a switch. Changing from a completely screened wall, to a complication with shaded windows.

SOL'ART CILIUM can be applied in residential, industry and commercial buildings suited for applications that would like to seamlessly transform from a privacy screen in front of windows to a horizontal sunshade in the open position above the window. This can be integrated discretely to exterior walls with identical screening or as a separate element constructed in front of a window.