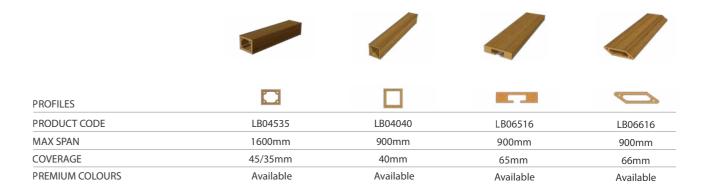

The system is available in two Louvre types with two maximum panel size: 1200 x 3000mm and 1600 x 3000mm.

The blades are water resistant and available in four beautiful prefinished colours.