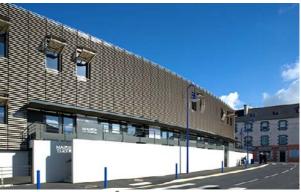

## SOL'ART CILIUM FOLDING LOUVRE

Combined with RENSON, INNOWOOD is now offering electrical converging shutter wing design system, SOL'ART InnoShade and InnoScreen products combined with the RENSON Cilium folding louvre system creating the possibility to design and realise a seamless facade that changes at the flick of a switch. Changing from a completely screened wall, to a complication with shaded windows.

SOL'ART CILIUM can be applied in residential, industry and commercial buildings suited for applications that would like to seamlessly transform from a privacy screen in front of windows to a horizontal sunshade in the open position above the window. This can be integrated discretely to exterior walls with identical screening or as a separate element constructed in front of a window.