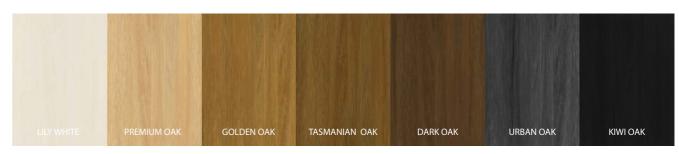

## PREMIUM COLOURS & FINISHES

**Colour Options** 

Lily White, Premium Oak, Golden Oak, Tasmanian Oak, Dark Oak, Urban Oak and Kiwi Oak

Surface Finish Options Smooth and Brushed

\*\* Please bear in mind that colours may appear slightly different on delivery due to different printer and monitor settings.